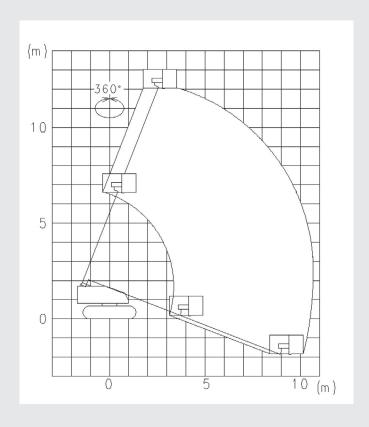

## Working height 14,1 meter

|                      | SPECIFICATIONS       |
|----------------------|----------------------|
| Height               | 2,00 m               |
| Length               | 6,34 m               |
| Width                | 2,25 m               |
| Ground clearance     | 0,34 m               |
| Platform capacity    | 250 kg               |
| Working height       | 14,10 m              |
| Max. platform height | 12,10 m              |
| Lateral reach        | 10,70 m              |
| Rotation             | 360° continuously    |
| Platform rotation    | 180° (90°+ 90°)      |
| Engine (diesel)      | Yanmar 3TNV88        |
| Power                | 18,90 kW             |
| Own weight           | 7.500 kg             |
| Platform dimensions  | 1,80 x 0,75 x 1,10 m |
| Speed                | 0-1,5 km/h           |
| Tracks               | 450 mm steel chain   |
| Tank volume          | 95 liter             |