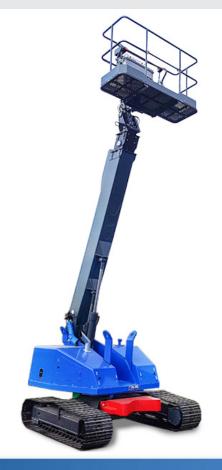

## Aichi SR12C1SM

## Working height 14,1 meter

|                      | SPECIFICATIONS       |
|----------------------|----------------------|
| Height               | 2,00 m               |
| Length               | 6,34 m               |
| Width                | 2,25 m               |
| Ground clearance     | 0,34 m               |
| Platform capacity    | 250 kg               |
| Working height       | 14,10 m              |
| Max. platform height | 12,10 m              |
| Lateral reach        | 10,70 m              |
| Rotation             | 360° continuously    |
| Platform rotation    | 180° (90°+ 90°)      |
| Engine (diesel)      | Yanmar 3TNV88        |
| Power                | 18,90 kW             |
| Own weight           | 7.500 kg             |
| Platform dimensions  | 1,80 x 0,75 x 1,10 m |
| Speed                | 0-1,5 km/h           |
| Tracks               | 450 mm steel chain   |
| Tank volume          | 95 liter             |