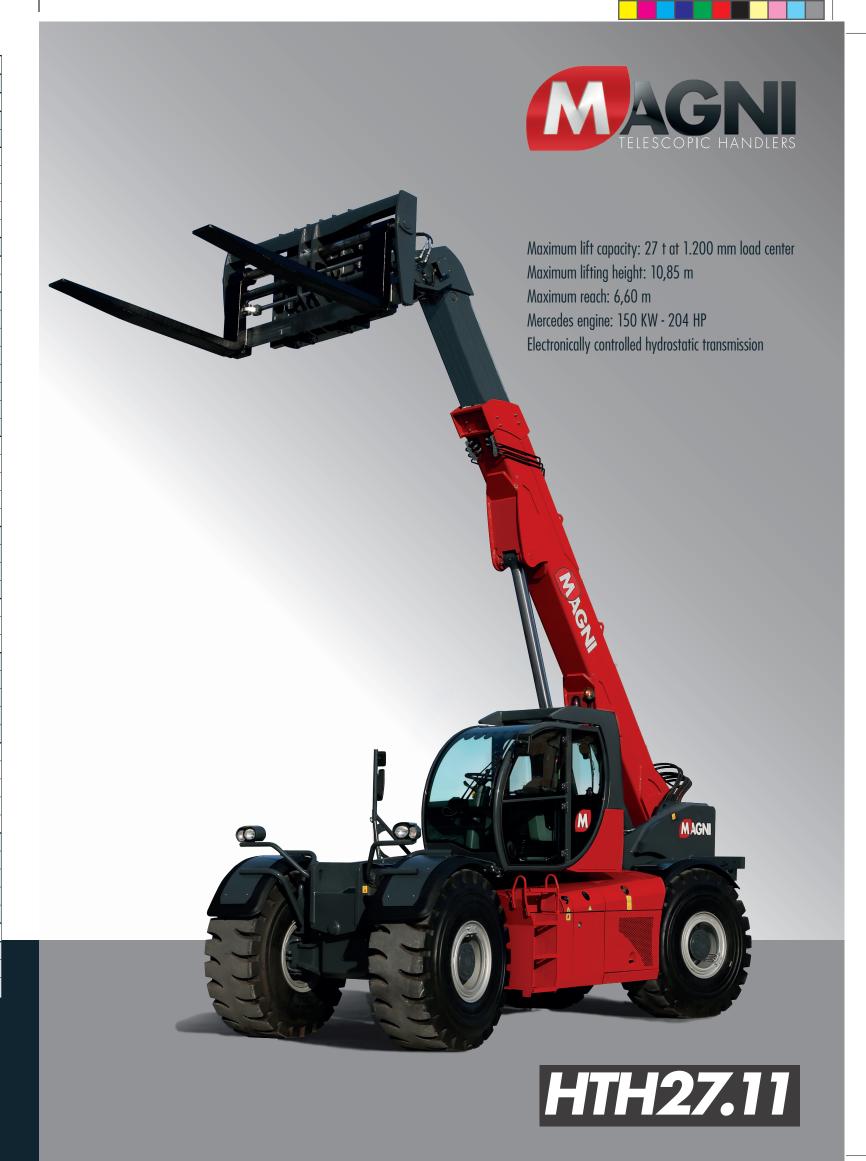

| <b>LIFT CAPACITY</b> 27.000 Kg at 1.200 |                         | 27.000 Kg at 1.200 mm load center                                                                                                    |                                                  |
|-----------------------------------------|-------------------------|--------------------------------------------------------------------------------------------------------------------------------------|--------------------------------------------------|
| MAX                                     | (IMUM LIFTING EIGHT     | 10,85 m                                                                                                                              |                                                  |
| MAX                                     | KIMUM REACH             | 6,60 m                                                                                                                               |                                                  |
|                                         | .,,                     | Fork carriage with forks positioner device 2.000 mm width                                                                            |                                                  |
| FOR                                     | ORKS                    | Forks 300 x 115 x 2.400 mm                                                                                                           |                                                  |
|                                         |                         | FOPS-ROPS tested hermetic cab with protectors                                                                                        |                                                  |
|                                         | CAB                     | Front, rear and upper wiper                                                                                                          |                                                  |
| CAB                                     |                         | Headlights for road circulation, flashing beacon                                                                                     |                                                  |
|                                         |                         | Rear view mirrors                                                                                                                    |                                                  |
|                                         |                         | Heating - Air conditioning                                                                                                           |                                                  |
| CON                                     | ITROLS                  | Multi-function electro proportional joystick                                                                                         |                                                  |
| DDA                                     | VF CVCTFM               | Hydraulic servo-assisted multidisc brake in oil bath on both axles, with double circuit                                              |                                                  |
| RKA                                     | KE SYSTEM               | Negative parking brake                                                                                                               |                                                  |
|                                         | ENGINE                  | Mercedes OM 924 LA Euro 4 Interim                                                                                                    | Mercedes OM 924 LA Euro 3A                       |
|                                         |                         | Turbo intercooler                                                                                                                    | Turbo intercooler                                |
|                                         |                         | 4 cylinders / 4.800 cm <sup>3</sup>                                                                                                  | 4 cylinders / 4.800 cm <sup>3</sup>              |
| FNC                                     |                         | Power 204 HP — 150 kW                                                                                                                | Power 196 HP — 145 kW                            |
| ENG                                     |                         | Max rpm = $2.200$                                                                                                                    | Max rpm = 2.200                                  |
|                                         |                         | Max torque 800 Nm at 1.200rpm                                                                                                        | Max torque 705 Nm at 1.200 rpm                   |
|                                         |                         | Electronic injection (single pump each injector)                                                                                     | Electronic injection (single pump each injector) |
|                                         |                         | intercooloer cooling system                                                                                                          | Liquid + intercooloer cooling system             |
|                                         | AXLES                   | Heavy Duty with 2-stage epicyclic reduction                                                                                          |                                                  |
|                                         |                         | One steering cylinders each axle                                                                                                     |                                                  |
|                                         |                         | Levelling correction front axle at $+5^{\circ}$ on the right and $+5^{\circ}$ on the left                                            |                                                  |
|                                         |                         | 3 types of steering: - with front steering - with round steer - with crab steering                                                   |                                                  |
| <b>3</b>                                |                         | Tilting rear axle                                                                                                                    |                                                  |
| PERI                                    | PERFORMACE              | Max. travel speed: 25 km/h                                                                                                           |                                                  |
| PFR                                     |                         | Drawbar pull: 180 kN                                                                                                                 |                                                  |
|                                         |                         | Gradeability: 30%                                                                                                                    |                                                  |
|                                         |                         | Turning radius (end of forks): 9.150 mm                                                                                              |                                                  |
|                                         | WEIGHTS<br>TRANSMISSION | Total unladen: 35.500 kg                                                                                                             |                                                  |
| WEI                                     |                         | Front axle unladen (boom retracted and lowered): 12.700 kg                                                                           |                                                  |
|                                         |                         | Rear axle unladen (boom retracted and lowered): 22.800 kg  Rexroth hydrostatics                                                      |                                                  |
|                                         |                         | Variable displacement hydrostatic pump 110 cc with electronic control                                                                |                                                  |
| TDA                                     |                         | One variable displacement hydrostatic motor 170 cc                                                                                   |                                                  |
| IKA                                     |                         | Hydraulic gearbox with 2 speeds forward / reverse                                                                                    |                                                  |
|                                         |                         | Differential hydraulic locking                                                                                                       |                                                  |
|                                         |                         | Load sensing piston pump 75 cc 165 I/min                                                                                             |                                                  |
|                                         | IYDRAULIC CIRCUIT       | Circuit at 350 bar                                                                                                                   |                                                  |
| HAU                                     |                         | Rexroth Proportional hydraulic distributor                                                                                           |                                                  |
| """                                     |                         | Suction and return line filters                                                                                                      |                                                  |
|                                         |                         | High pressure flexible hoses                                                                                                         |                                                  |
|                                         | ANKS CAPACITIES         | Engine oil = 16 l                                                                                                                    | Engine oil = 16 l                                |
|                                         |                         | cooling liquid = 25 l                                                                                                                | cooling liquid = 25 l                            |
| ΤΔΝ                                     |                         | Ad Blue = 40 l                                                                                                                       |                                                  |
| iAil                                    |                         | Hydraulic oil tank = 300 l                                                                                                           | Hydraulic oil tank = 300 l                       |
|                                         |                         | Fuel tank = 300 l                                                                                                                    | Fuel tank = 300 l                                |
| TYP                                     | ES DIMENSIONS           | 26,5 - R25 ** two each axle, driving and steering                                                                                    |                                                  |
| - 111                                   |                         | Electronic safety system which controls the load with definition of the lifted load, radius and comparison with the diagrams stored. |                                                  |
| CVE                                     | SAFETY                  | Block of aggravating movements of the load.                                                                                          |                                                  |
| JATI                                    |                         | Safety valves on cylinders                                                                                                           |                                                  |
|                                         |                         | Satery valves on cylinders                                                                                                           |                                                  |

## HTH27.11