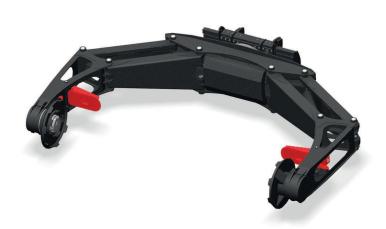

### Load chart forkcarriage with forks positioner

Clamp for wheels handling, with a capacity up to 16.000 kg from 24 to 63 inches .

- MAGNI patented quick fit of the attachment
- Attachments automatic recognition RFID system