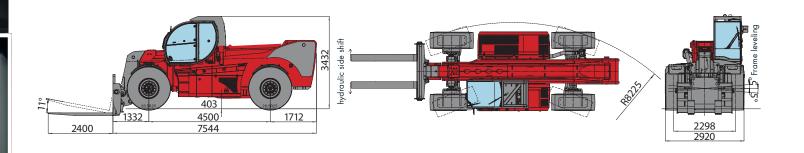

|                                                  |

The data in this brochure are informative and subject to change without notice



Magni Telescopic Handlers srl
Via Magellano, 22 - 41013 Castelfranco Emilia, Modena, Italia
Tel: +39 059 8630811 - Fax: +39 059 8638012
commerciale@magnith.com - www.magnith.com



Magni\_Depliant\_HTH27-11\_rosso\_multilingua\_4+1\_colori.indd 1-2

## Full visibility cab MAGNI patented design Pressurized cab ISO 10.263 Standard air conditioning and heating Touch screen display with joystick control system

# So Command Page

### From the left:

- Travelling mode screen
- Load Moment Indicator screen
- Air conditioning management screen

## HTH27.11



### Load chart forkcarriage with forks positioner









Clamp for wheels handling, with a capacity up to 16.000 kg from 24 to 63 inches .

- MAGNI patented quick fit of the attachment
- Attachments automatic recognition RFID system



Magni\_Depliant\_HTH27-11\_rosso\_multilingua\_4+1\_colori.indd 3-4