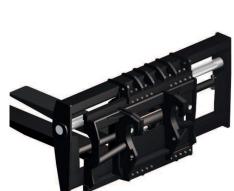

### Load chart forkcarriage with forks positioner

Clamp for wheels handling, with a capacity up to 16.000 kg from 24 to 63 inches .

- MAGNI patented quick fit of the attachment
- Attachments automatic recognition RFID system