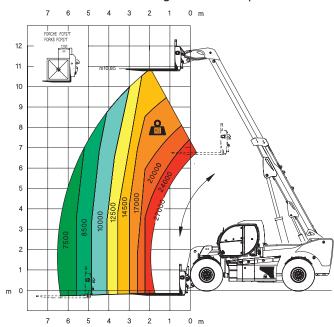

### Load chart forkcarriage with forks positioner

Clamp for wheels handling, with a capacity up to 16.000 kg from 24 to 63 inches .

- MAGNI patented quick fit of the attachment
- Attachments automatic recognition RFID system