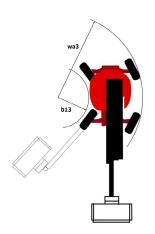

|         | 54 l<br>52 l                          |

<sup>\*</sup>Varies according to options and standards of the country to which the machine is delivered \*\* According to "REDUCE cycle"  $\,$ 

## 160 ATJ - Dimensional drawing









HONEST, RELIABLE क्ष REACTIVE **SOLUTIONS FOR WORKING AT HEIGHT** 























## **Equipment**

#### 220V predisposition in the platform 4 simultaneous movements 4 wheel drive 4 wheel steer with crab mode Audible alarm and illuminated indicator lamp (leveling, overload, lowering) Backup electrical pump Basket 1,800 mm CAN bus technology Dead man pedal Differential locking on rear axle Easy Manager Emergency stop button in platform and on frame Front axle with limited slip Fuel gauge with low level indicator Fully galvanized basket with demountable floor Horn in the platform Hour meter Leveling unlocking Load sensing pump Oscillating front axle Steer and rotate Stop & Go system

#### 18" tyres Battery charger Battery cut-off Biodegradable oil Catalytic cleaner Coded anti