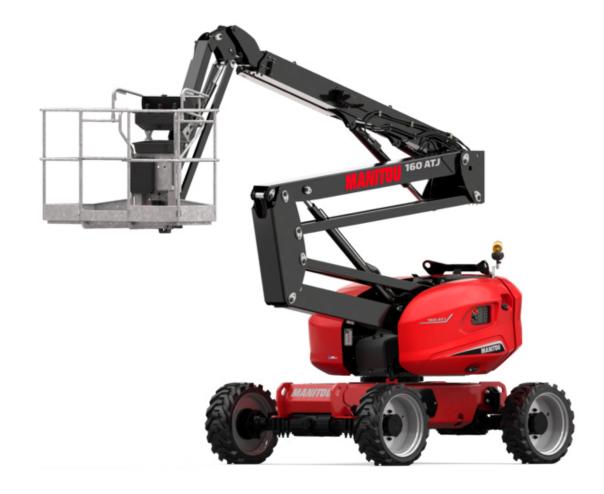

Technical sheet:

# 160 ATJ































|