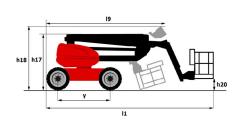

|         | 54 l<br>52 l                          |

<sup>\*</sup>Varies according to options and standards of the country to which the machine is delivered \*\* According to "REDUCE cycle"  $\,$ 

## 160 ATJ - Dimensional drawing









HONEST, RELIABLE क्ष REACTIVE **SOLUTIONS FOR WORKING AT HEIGHT** 























## **Equipment**

#### 220V predisposition in the platform 4 simultaneous movements 4 wheel drive 4 wheel steer with crab mode Audible alarm and illuminated indicator lamp (leveling, overload, lowering) Backup electrical pump Basket 1,800 mm CAN bus technology Dead man pedal Differential locking on rear axle Easy Manager Emergency stop button in platform and on frame Front axle with limited slip Fuel gauge with low level indicator Fully galvanized basket with demountable floor Horn in the platform Hour meter Leveling unlocking Load sensing pump Oscillating front axle Steer and rotate Stop & Go system

#### 18" tyres Battery charger Battery cut-off Biodegradable oil Catalytic cleaner Coded anti-sta