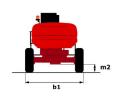

|         | 54 l<br>52 l                          |

<sup>\*</sup>Varies according to options and standards of the country to which the machine is delivered \*\* According to "REDUCE cycle"  $\,$ 

## 160 ATJ - Dimensional drawing









HONEST, RELIABLE क्ष REACTIVE **SOLUTIONS FOR WORKING AT HEIGHT** 























## **Equipment**

#### 220V predisposition in the platform 4 simultaneous movements 4 wheel drive 4 wheel steer with crab mode Audible alarm and illuminated indicator lamp (leveling, overload, lowering) Backup electrical pump Basket 1,800 mm CAN bus technology Dead man pedal Differential locking on rear axle Easy Manager Emergency stop button in platform and on frame Front axle with limited slip Fuel gauge with low level indicator Fully galvanized basket with demountable floor Horn in the platform Hour meter Leveling unlocking Load sensing pump Oscillating front axle Steer and rotate Stop & Go system

#### 18" tyres Battery charger Battery cut-off Biodegradable oil Catalytic cleaner Coded anti-s