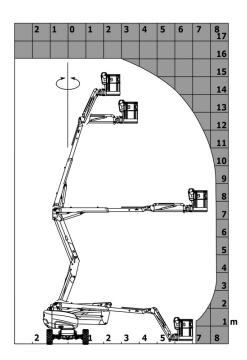

le Easy Manager Emergency stop button in platform and on frame Front axle with limited slip Fuel gauge with low level indicator Fully galvanized basket with demountable floor Horn in the platform Hour meter Leveling unlocking Load sensing pump Oscillating front axle Steer and rotate Stop & Go system

#### 18" tyres Battery charger Battery cut-off Biodegradable oil Catalytic cleaner Coded anti-start Cold weather protection oil Continuous turret rotation Fully galvanized basket 1800mm / 5'11" with lateral door Galvanized basket 2,100 mm Highly capacity battery Lockable fuel cap On-board generator (3,5 or 5 kW) Personalized paintwork Safety harness Secondary Protection System (SPS) Spark arrester Water heater Water predisposition Working headlight in platform

### Load Chart for MEWP Metric